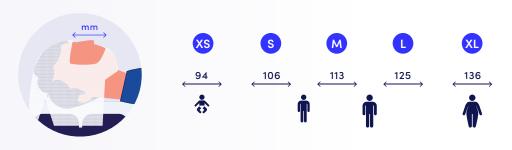

## iFIX Head Mask Size Guide

Selecting the appropriate head mask size for your patient.

Measure the distance between the lower chin and the top of the eye socket with a medical tape measure.

Select the appropriate head mask size based on the closest dimension provided in the overview below.

Potential deviations will be compensated once the head mask is affixed to the selected anchor product.

HEAD MASK SIZE GUIDE

Once you gain sufficient experience, you will select the right head mask easily without taking measurements. If you select the wrong size, dispose of the sample according to your local or hospital guidelines.  $\times$ 